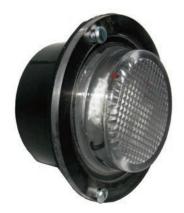

Model # STAIRLIGHT-BH-24-CLEAR

Model # STAIRLIGHT-24-CLEAR

## Marine grade, LED light, flush mount, high-impact polycarbonate, for lighting stairways and walkways

- High-intensity LEDs
- High-impact polycarbonate construction
- Gridded lens for floodlight effect
- With black hood, for wall mounting on stairways or walkways
- Without black hood, for mounting under cabinets or on ceilings
- Colors Available Clear, Red, Amber

## **SPECIFICATIONS:**

Battery Voltage: Light Source: Mount: Material: Weight:

12VDC, 24VDC All High-intensity LEDs Recessed - 3 Hole mounting High-impact polycarbonate 4 oz.