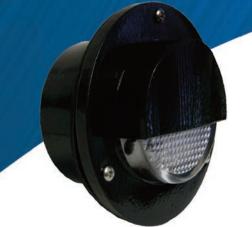

Model # STAIRLIGHT-BH-24-CLEAR

Model # STAIRLIGHT-24-CLEAR

## Marine grade, LED light, flush mount, high-impact polycarbonate, for lighting stairways and walkways

- High-intensity LEDs
- High-impact polycarbonate construction
- Gridded lens for floodlight effect
- With black hood, for wall mounting on stairways or walkways
- Without black hood, for mounting under cabinets or on ceilings
- Colors Available Clear, Red, Amber

## **SPECIFICATIONS:**

Battery Voltage: Light Source: Mount: Material: Weight:

12VDC, 24VDC All High-intensity LEDs Recessed - 3 Hole mounting High-impact polycarbonate 4 oz.